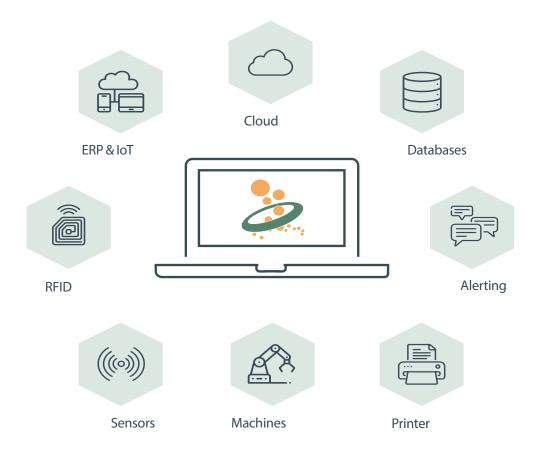

# Connect shop floor to top floor

As your central communication platform, OPC Router provides automated data exchange between PLCs, databases, MES, SAP® systems, printers, Excel and many more systems. Data transfers are triggered time- and event-based. There are no limits regarding number of users, tags, transfers and connected systems.

#### OPC Router is a software solution that connects your machines and systems

Connectivity between facilities, devices and systems automates workflows and optimizes processes.

Simple connectivity for industrial production into cloud systems such as Azure, AWS, IBM, Google IoT Core, and Siemens MindSphere.

Intelligent networking of processes and machines enables valuable Industry 4.0.