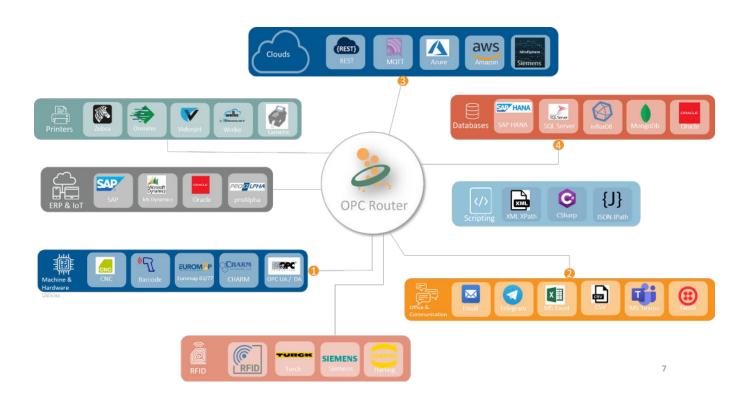

# Connect shop floor to top floor

As your central communication platform, OPC Router provides automated data exchange between PLCs, databases, MES, SAP® systems, printers, Excel and many more systems. Data transfers are triggered time- and event-based. There are no limits regarding number of users, tags, transfers and connected systems.

# Plug-ins

MQTT Client

REST API

Apache Kafka

SAP

SAP HANA

ERP/SOAP Web Services

Generic Barcode Reader

OPC UA Client

JA: RVER

OPC UA Pub/Sub

R

RFID-AutoID H

Heidenhain CNC

Euromap 77

Charm EZ Reader

Oracle Database

**OPC UA Server** 

Mongo Database

InfluxDB

My SQL

Microsoft SQL Server

SQLite Database

dBase / Foxpro Database

Microsoft Acess

Zebra Labelprinter

Domino Label-

Videojet Inkjet

Wolke Inkjet

Windows Printer

Generic TCP/IP

Telegram Bot

Email notification via SMTP

Network File Access Plug-in

Open Database Connectivity

Microsoft Excel

.Net c# Script

Cloud Acess File

Sparkplug

PostgreSQL Databse